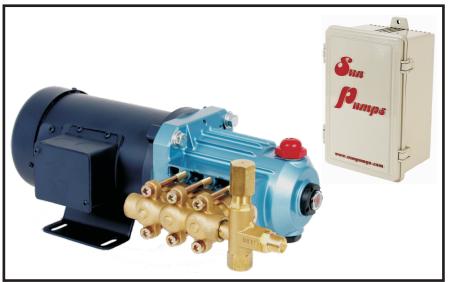

## SIJ SERIES TRIPLEX PLUNGER PUMP WITH BRUSH TYPE MOTORS

Flow rates up to 3 GPM

Pressures up to 2000 PSI

Heads up to 4600 Feet

**SunPumps SIJ** series Triplex Plunger Pumps are high quality, DC powered pumps specifically designed for water delivery in remote locations beyond grid power. They operate on 50-1350 watts of DC power using solar modules or batteries as the power source. Coupled with a brush type DC motors these pumps are highly efficient and reliable. There are various voltages available starting at 24 VDC up to 180 VDC.

**SunPumps SIJ** series pumps were designed for low flow and very high pressure applications. They are primarily used for injection pumps, but can be used for pumping water up a mountain or any high pressure pump application.

**SunPumps SIJ** series pumps come standard with a regulating unloader to assure system pressure control and to protect the pump. There are also all stainless steel pump models available for injection pumps using more corrosive chemicals. These pumps have no suction lift capability and require a flooded suction or they can have up to a 60 PSI suction pressure.